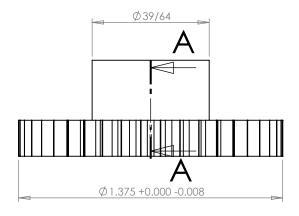

**SECTION A-A** 

## PLASTOCK ®

**Manufactured by Putnam Precision Molding** 

www.plastock.biz © 2010 Putnam Precision Molding **Part Number:** 

32-42

**Part Description:** 

Delrin Spur Gears 32 Pitch - 20° Pressure Angle

Dimensions are in inches Tolerances:
Unless Explicitly Stated
Assume ± 0.015