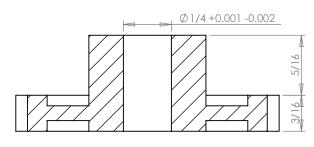

## PLASTOCK ®

**Manufactured by Putnam Precision Molding** 

www.plastock.biz © 2010 Putnam Precision Molding **Part Number:** 

32-42

**Part Description:** 

Delrin Spur Gears 32 Pitch - 20° Pressure Angle

Dimensions are in inches Tolerances:
Unless Explicitly Stated
Assume ± 0.015