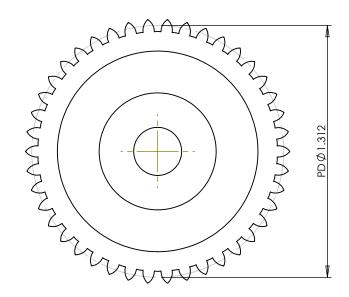

## PLASTOCK ®

**Manufactured by Putnam Precision Molding** 

www.plastock.biz © 2010 Putnam Precision Molding **Part Number:** 

32-42

**Part Description:** 

Delrin Spur Gears 32 Pitch - 20° Pressure Angle

Dimensions are in inches Tolerances:
Unless Explicitly Stated
Assume ± 0.015